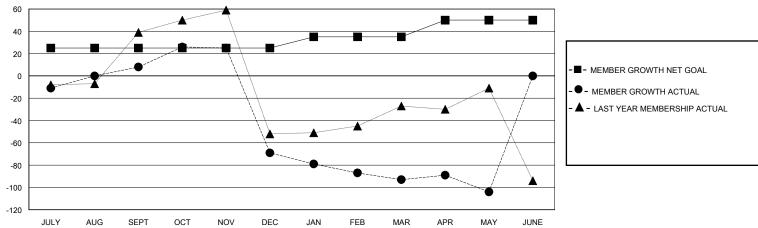

## GOALS AND ACTUAL MEMBERS CUMULATIVE

| DROPPED CLUBS: 5 |     | 39 CLUBS OF 59 ADDED 1 OR MORE<br>NEW MEMBERS | GENDER DISTRIBUTION  MALE 683 (59.39%) |              |     |
|------------------|-----|-----------------------------------------------|----------------------------------------|--------------|-----|
|                  |     |                                               | IVIALL                                 | , ,          |     |
|                  |     |                                               | FEMALE                                 | 467 (40.61%) |     |
| DROPPED MEMBERS  |     |                                               |                                        |              |     |
| DECEASED         | 15  | CLICK HERE FOR CUMULATIVE                     | TOTAL FAMILY UNIT MEMBERS              |              | 241 |
| CLUB CANCELLED   | 62  | MEMBERSHIP DATA                               |                                        |              |     |
| OTHER            | 193 |                                               | FAMILY MEMBERS PAYING HALF DUES        |              | 122 |
| TOTAL            | 270 |                                               |                                        |              |     |

## MONTHLY MEMBERSHIP PROGRESS REPORT

District 35 L

Results as of: 5/31/2024

| GMT: | LOCATION FLORIDA | GMT CA |
|------|------------------|--------|

| Clubs                 |               |           | Members       |                       |                        |                         |                                                    |  |
|-----------------------|---------------|-----------|---------------|-----------------------|------------------------|-------------------------|----------------------------------------------------|--|
| RESULTS FOR 2023-2024 |               |           |               | RESULTS FOR 2023-2024 |                        |                         |                                                    |  |
| QUARTER               | NEW CLUB GOAL | NEW CLUBS | DROPPED CLUBS | QUARTER MEMB          | SER GROWTH NET<br>GOAL | MEMBER GROWTH<br>ACTUAL | DROPPED<br>MEMBERS ACTUAL<br>(including transfers) |  |
| JULY/AUG/SEPT         | 2             | 0         | 3             | JULY/AUG/SEPT         | 25                     | 69                      | 41                                                 |  |
| OCT/NOV/DEC           | 0             | 0         | 2             | OCT/NOV/DEC           | 0                      | 50                      | 120                                                |  |
| JAN/FEB/MAR           | 1             | 0         | 0             | JAN/FEB/MAR           | 10                     | 111                     | 67                                                 |  |
| APR/MAY/JUNE          | 1             | 0         | 0             | APR/MAY/JUNE          | 15                     | 31                      | 42                                                 |  |