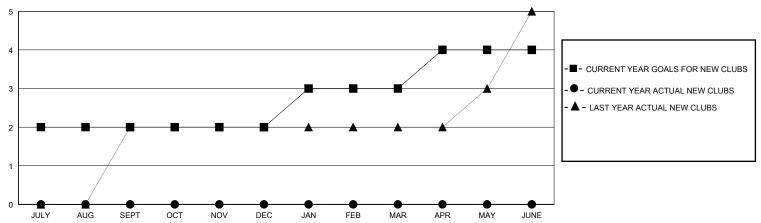

## GOALS AND ACTUAL NEW CLUBS CUMULATIVE

## MONTHLY MEMBERSHIP PROGRESS REPORT

District 35 L

Results as of: 5/31/2024

| GMT: | LOCATION FLORIDA | GMT CA |
|------|------------------|--------|

| Clubs                 |               |           | Members       |                       |                        |                         |                                                    |  |
|-----------------------|---------------|-----------|---------------|-----------------------|------------------------|-------------------------|----------------------------------------------------|--|
| RESULTS FOR 2023-2024 |               |           |               | RESULTS FOR 2023-2024 |                        |                         |                                                    |  |
| QUARTER               | NEW CLUB GOAL | NEW CLUBS | DROPPED CLUBS | QUARTER MEMB          | SER GROWTH NET<br>GOAL | MEMBER GROWTH<br>ACTUAL | DROPPED<br>MEMBERS ACTUAL<br>(including transfers) |  |
| JULY/AUG/SEPT         | 2             | 0         | 3             | JULY/AUG/SEPT         | 25                     | 69                      | 41                                                 |  |
| OCT/NOV/DEC           | 0             | 0         | 2             | OCT/NOV/DEC           | 0                      | 50                      | 120                                                |  |
| JAN/FEB/MAR           | 1             | 0         | 0             | JAN/FEB/MAR           | 10                     | 111                     | 67                                                 |  |
| APR/MAY/JUNE          | 1             | 0         | 0             | APR/MAY/JUNE          | 15                     | 31                      | 42                                                 |  |